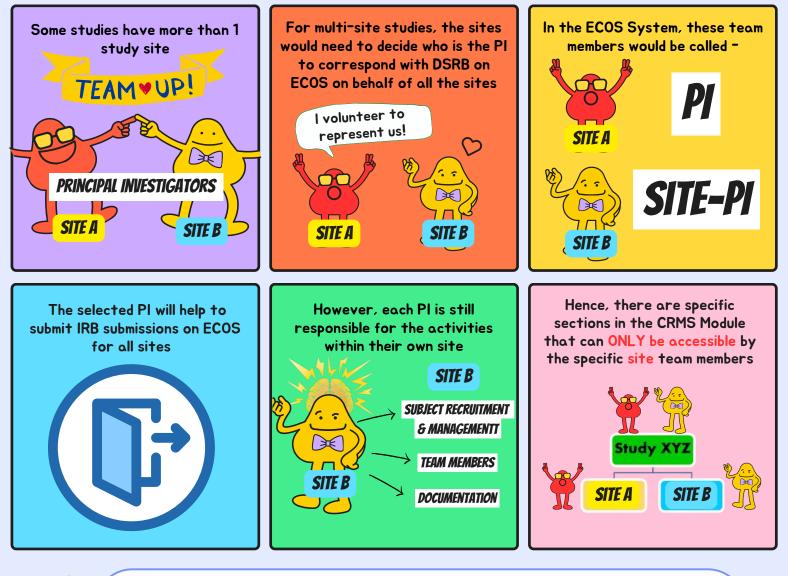

### If You Are Involved In Study Activities for Multiple Sites

- You should be added in the **UAL** for the different study sites that you are involved in
- You can navigate between different sites by following the steps below -